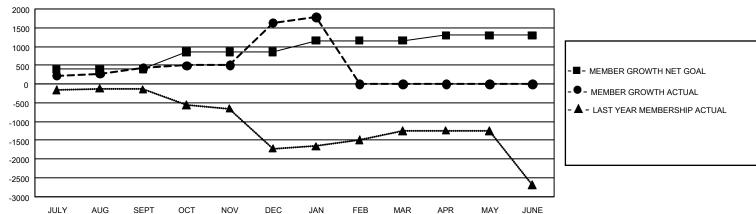

## GMT Constitutional Area 6, Group F

REPORT DOES NOT INCLUDE CLUBS IN UNDISTRICTED AREAS.

| Clubs         |               |             |               | Members               |                        |                         |                                                    |  |
|---------------|---------------|-------------|---------------|-----------------------|------------------------|-------------------------|----------------------------------------------------|--|
|               | RESULTS FOR   | R 2020-2021 |               | RESULTS FOR 2020-2021 |                        |                         |                                                    |  |
| QUARTER       | NEW CLUB GOAL | NEW CLUBS   | DROPPED CLUBS | QUARTER MEME          | SER GROWTH NET<br>GOAL | MEMBER GROWTH<br>ACTUAL | DROPPED<br>MEMBERS ACTUAL<br>(including transfers) |  |
| JULY/AUG/SEPT | 33            | 11          | 1             | JULY/AUG/SEPT         | 395                    | 621                     | 166                                                |  |
| OCT/NOV/DEC   | 18            | 61          | 0             | OCT/NOV/DEC           | 465                    | 1,998                   | 750                                                |  |
| JAN/FEB/MAR   | 21            | 3           | 1             | JAN/FEB/MAR           | 300                    | 169                     | 8                                                  |  |
| APR/MAY/JUNE  | 18            | 0           | 0             | APR/MAY/JUNE          | 140                    | 0                       | 0                                                  |  |

## GOALS AND ACTUAL MEMBERS CUMULATIVE

| DROPPED CLUBS: 2 |     | 277 CLUBS OF 484 ADDED 1 OR MORE | GENDER DISTRIBUTION             |                |       |
|------------------|-----|----------------------------------|---------------------------------|----------------|-------|
|                  |     | NEW MEMBERS                      | MALE 11,363 (78.59              |                |       |
|                  |     |                                  | FEMALE                          | 3,095 (21.41%) |       |
| DROPPED MEMBERS  |     |                                  |                                 |                |       |
| DECEASED         | 116 | CLICK HERE FOR CUMULATIVE        | TOTAL FAMILY UNIT MEMBERS       |                | 5,304 |
| CLUB CANCELLED 0 |     | MEMBERSHIP DATA                  |                                 |                | 0.000 |
| OTHER            | 808 |                                  | FAMILY MEMBERS PAYING HALF DUES |                | 3,232 |
| TOTAL            | 924 |                                  |                                 |                |       |