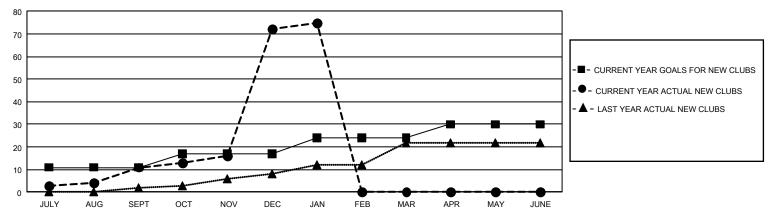

## GMT Constitutional Area 6, Group F

REPORT DOES NOT INCLUDE CLUBS IN UNDISTRICTED AREAS.

| Clubs         |               |             |               | Members               |                        |                         |                                                    |  |
|---------------|---------------|-------------|---------------|-----------------------|------------------------|-------------------------|----------------------------------------------------|--|
|               | RESULTS FOR   | R 2020-2021 |               | RESULTS FOR 2020-2021 |                        |                         |                                                    |  |
| QUARTER       | NEW CLUB GOAL | NEW CLUBS   | DROPPED CLUBS | QUARTER MEME          | SER GROWTH NET<br>GOAL | MEMBER GROWTH<br>ACTUAL | DROPPED<br>MEMBERS ACTUAL<br>(including transfers) |  |
| JULY/AUG/SEPT | 33            | 11          | 1             | JULY/AUG/SEPT         | 395                    | 621                     | 166                                                |  |
| OCT/NOV/DEC   | 18            | 61          | 0             | OCT/NOV/DEC           | 465                    | 1,998                   | 750                                                |  |
| JAN/FEB/MAR   | 21            | 3           | 1             | JAN/FEB/MAR           | 300                    | 169                     | 8                                                  |  |
| APR/MAY/JUNE  | 18            | 0           | 0             | APR/MAY/JUNE          | 140                    | 0                       | 0                                                  |  |

## GOALS AND ACTUAL NEW CLUBS CUMULATIVE